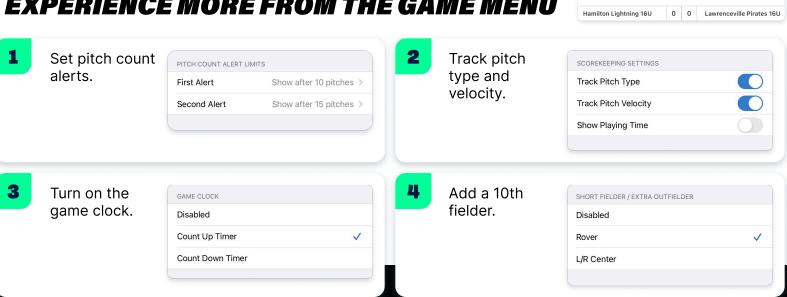

# GAMECHANGER... **SCOREKEEPING CHEAT SHEET**

- 1 Set your **starting lineup** from the game screen.
- 2 Tap "Score Game."



Go to the **Opponent** screen to scan their lineup or add lineup placeholders.



Tap the **Pitch** button to begin each at bat.



Drag fielders to where the ball is hit.



Manually advance runners or call them out on the base paths by dragging them SAFE or OUT.



Tap on a player in the field or from the lineup to make a substitution.



## **ADVANCED TIPS**











# **GAMECHANGER** SCOREKEEPING CHEAT SHEET

#### MADE A MISTAKE? DON'T SWEAT IT.



# EXPERIENCE MORE FROM THE GAME MENU



## **RESOURCES**



▼1st BO SO 01

Menu