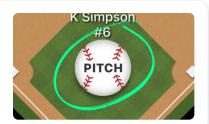

# GAMECHANGER... **SCOREKEEPING CHEAT SHEET**

- 1 Set your **starting lineup** from the game screen.
- 2 Tap "Score Game."

Go to the **Opponent** screen to scan their lineup or add lineup placeholders.

Tap the **Pitch** button to begin each at bat.