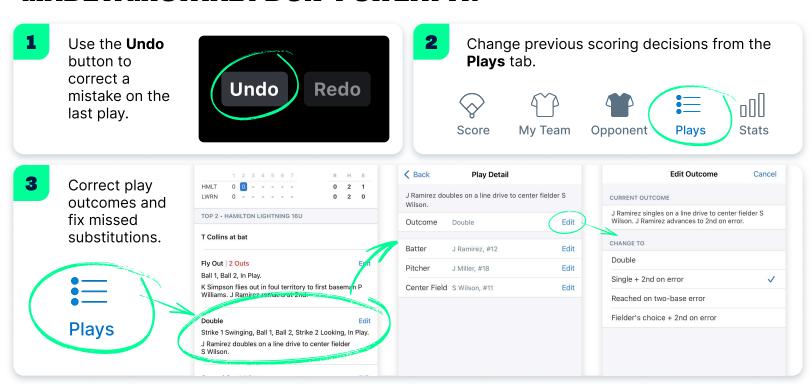

# GAMECHANGER... **SCOREKEEPING CHEAT SHEET**

- 1 Set your **starting lineup** from the game screen.
- 2 Tap "Score Game."



Go to the **Opponent** screen to scan their lineup or add lineup placeholders.



Tap the **Pitch** button to begin each at bat.



Drag fielders to where the ball is hit.



Manually advance runners or call them out on the base paths by dragging them SAFE or OUT.



Tap on a player in the field or from the lineup to make a substitution.



## **ADVANCED TIPS**











# **GAMECHANGER** SCOREKEEPING CHEAT SHEET

#### MADE A MISTAKE? DON'T SWEAT IT.



# EXPERIENCE MORE FROM THE GAME MENU



## **RESOURCES**



▼1st BO SO 01

Menu