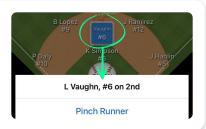

Drag fielders to where the ball is hit.

Manually advance runners or call them out on the base paths by dragging them SAFE or OUT.

Tap on a player in the field or from the lineup to make a substitution.