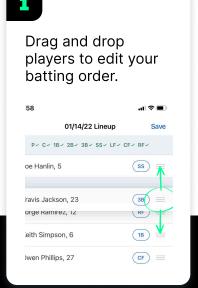

# GAMECHANGER... **SCOREKEEPING CHEAT SHEET**

- 1 Set your **starting lineup** from the game screen.
- 2 Tap "Score Game."



Go to the **Opponent** screen to scan their lineup or add lineup placeholders.



Tap the **Pitch** button to begin each at bat.



Drag fielders to where the ball is hit.



Manually advance runners or call them out on the base paths by dragging them SAFE or OUT.



Tap on a player in the field or from the lineup to make a substitution.



## **ADVANCED TIPS**











# **GAMECHANGER** SCOREKEEPING CHEAT SHEET

#### MADE A MISTAKE? DON'T SWEAT IT.



# EXPERIENCE MORE FROM THE GAME MENU



## **RESOURCES**



▼1st BO SO 01

Menu