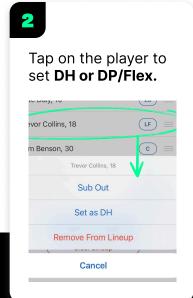

# GAMECHANGER... **SCOREKEEPING CHEAT SHEET**

- 1 Set your **starting lineup** from the game screen.
- 2 Tap "Score Game."



Go to the **Opponent** screen to scan their lineup or add lineup placeholders.



Tap the **Pitch** button to begin each at bat.



Drag fielders to where the ball is hit.



Manually advance runners or call them out on the base paths by dragging them SAFE or OUT.



Tap on a player in the field or from the lineup to make a substitution.



## **ADVANCED TIPS**











# **GAMECHANGER** SCOREKEEPING CHEAT SHEET

#### MADE A MISTAKE? DON'T SWEAT IT.



# EXPERIENCE MORE FROM THE GAME MENU



## **RESOURCES**



▼1st BO SO 01

Menu