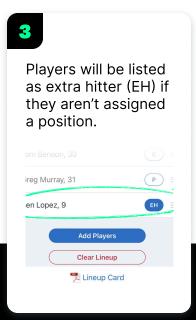

Drag fielders to where the ball is hit.

Manually advance runners or call them out on the base paths by dragging them SAFE or OUT.

Tap on a player in the field or from the lineup to make a substitution.